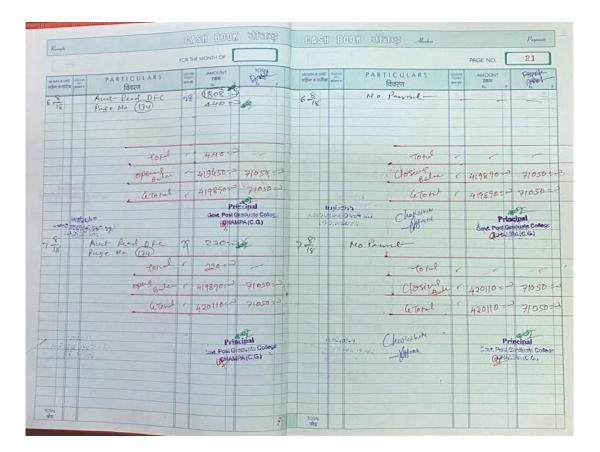

# **Regular Internal Audit of Various Accounts**

| CASH #0                   | 3.4  | रोकड़                | Encomp                                                                  |                 |               | (414 8004                                                                                      | 4 3                         | रोकड                  | 41                                                        |
|---------------------------|------|----------------------|-------------------------------------------------------------------------|-----------------|---------------|------------------------------------------------------------------------------------------------|-----------------------------|-----------------------|-----------------------------------------------------------|
|                           |      | 1                    | RECEIPT                                                                 | FO              | RTHE          | MONTH OF                                                                                       | 1                           |                       | PAYMENT                                                   |
| OF<br>PARTICULARS<br>Page | 1100 | AMOUNT<br>2018<br>RS | P RS P                                                                  | DATE<br>Station | VINO<br>CESSI | PARTICULARS<br>Passes                                                                          | L-Folio<br>addite<br>canada | AMOUNT<br>Jose<br>Rs. | P. Rs. P.                                                 |
| Esperit Bac               |      |                      | 19.7017 20                                                              | 06/18           |               | And Deposit<br>Chalan<br>Ho J/1106662995<br>Date 06-(1-2018<br>fee dr QUB-18 to<br>03-11-2018) | 12                          | 197017 :              |                                                           |
| lotel                     | 0    |                      | 19701700                                                                |                 |               | - Cotel                                                                                        | F                           | 19767                 |                                                           |
| openfle                   | 10   | 201189=-             | 21343122                                                                |                 |               | Closens                                                                                        | . 6                         | 41.72                 | 2331431                                                   |
| anoral                    | 1    | 201189=              | 2331431=>                                                               |                 |               | 1. Tobal                                                                                       | 1                           | 201189                | 2331431                                                   |
|                           |      | Covt. Post           | rncipal<br>(preducto College<br>(Preducto College<br>(Preducto College) |                 | Ant           |                                                                                                |                             | 3                     | Principal<br>MC Prot Ornelister Calls<br>DC CHAMPA (C.G.) |
|                           |      |                      |                                                                         |                 |               |                                                                                                |                             |                       |                                                           |
|                           |      |                      |                                                                         |                 |               |                                                                                                |                             |                       |                                                           |
|                           |      |                      |                                                                         |                 |               |                                                                                                |                             |                       | _                                                         |
|                           |      |                      |                                                                         |                 |               |                                                                                                |                             |                       |                                                           |
|                           |      |                      |                                                                         | 2               | -             | AN 3                                                                                           |                             |                       |                                                           |