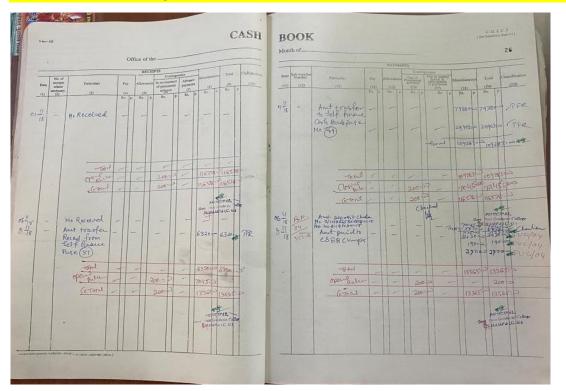

# **Regular Internal Audit of Various Accounts**

| CASH #0                   | 3.4  | रोकड़                | Encomp                                                                  |                 |               | (414 8004                                                                                      | 4 3                         | रोकड                  | 41                                                        |
|---------------------------|------|----------------------|-------------------------------------------------------------------------|-----------------|---------------|------------------------------------------------------------------------------------------------|-----------------------------|-----------------------|-----------------------------------------------------------|
|                           |      | 1                    | RECEIPT                                                                 | FO              | RTHE          | MONTH OF                                                                                       | 1                           |                       | PAYMENT                                                   |
| OF<br>PARTICULARS<br>Page | 1100 | AMOUNT<br>2018<br>RS | P RS P                                                                  | DATE<br>Station | VINO<br>CESSI | PARTICULARS<br>Passes                                                                          | L-Folio<br>addite<br>canada | AMOUNT<br>Jose<br>Rs. | P. Rs. P.                                                 |
| Esperit Bac               |      |                      | 19.7017 20                                                              | 06/18           |               | And Deposit<br>Chalan<br>Ho J/1106662995<br>Date 06-(1-2018<br>fee dr QUB-18 to<br>03-11-2018) | 12                          | 197017 :              |                                                           |
| lotel                     | 0    |                      | 19701700                                                                |                 |               | - Cotel                                                                                        | F                           | 19767                 |                                                           |
| openfle                   | 10   | 201189=-             | 21343122                                                                |                 |               | Closens                                                                                        | . 6                         | 41.72                 | 2331431                                                   |
| anoral                    | 1    | 201189=              | 2331431=>                                                               |                 |               | 1. Tobal                                                                                       | 1                           | 201189                | 2331431                                                   |
|                           |      | Covt. Post           | rncipal<br>(preducto College<br>(Preducto College<br>(Preducto College) |                 | Ant           |                                                                                                |                             | 3                     | Principal<br>MC Prot Ornelister Calls<br>DC CHAMPA (C.G.) |
|                           |      |                      |                                                                         |                 |               |                                                                                                |                             |                       |                                                           |
|                           |      |                      |                                                                         |                 |               |                                                                                                |                             |                       |                                                           |
|                           |      |                      |                                                                         |                 |               |                                                                                                |                             |                       | _                                                         |
|                           |      |                      |                                                                         |                 |               |                                                                                                |                             |                       |                                                           |
|                           |      |                      |                                                                         | 2               | -             | AN 3                                                                                           |                             |                       |                                                           |